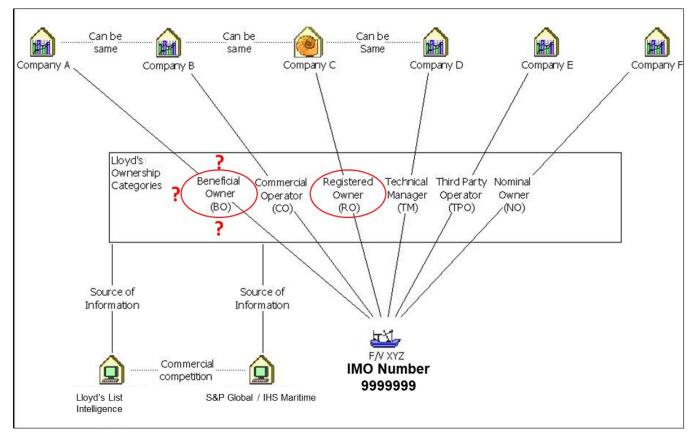

#### Lloyd's List Intelligence Ownership Definitions :

1) Beneficial Owner: deemed to be the ultimate owning entity or representative thereof (either individual, company, group or organization). The Beneficial Owner may be the vessel's management company or the trading name of a group, both of which are generally perceived to represent the ultimate owners of the vessel.

2) Commercial Operator: either a subsidiary or division of the Beneficial Owner or the same as the Beneficial Owner. This is the in-house entity responsible for the commercial decisions concerning the employment of a ship, and how and where the ship is employed. The Commercial Operator is the direct beneficiary of the revenues from operating the ship, and may also be the entity that is responsible for purchasing bunkers and port services. A company heading a group of Registered Owners is regarded as the Commercial Operator of those ships.

3) Registered Owner: the company or individual whom the ship's legal title of ownership has been registered. This is where "open registry", "paper", or "name-plate" companies are often involved, with ships being registered in a country whose tax on the profits of trading ships is low/absent or whose requirements concerning manning or maintenance might be more relaxed.

4) Technical Manager: the company responsible for the maintenance of the ship and the machinery, repairs, stores and spares, and - in many instances - crew. The Technical Manager can either be an in-house subsidiary or division of the Beneficial Owner, or a third party entity. It is often the case that the DOC Company is also the Technical Manager.

5) Third Party Operator: the company which undertakes control, management, operation or agency of a period chartered ship. The Third Party Operator includes period charters, pool operators, bareboat charters, and third party commercial managers. They have no known corporate relationship with the Beneficial Owner. Sometimes, however, pool companies are partly owned and/or managed by the beneficial owner of one or more vessels in their pool.

6) Nominal Owner: these are the finance organizations or mortgagees behind the purchase of a vessel such as banks or trust companies.