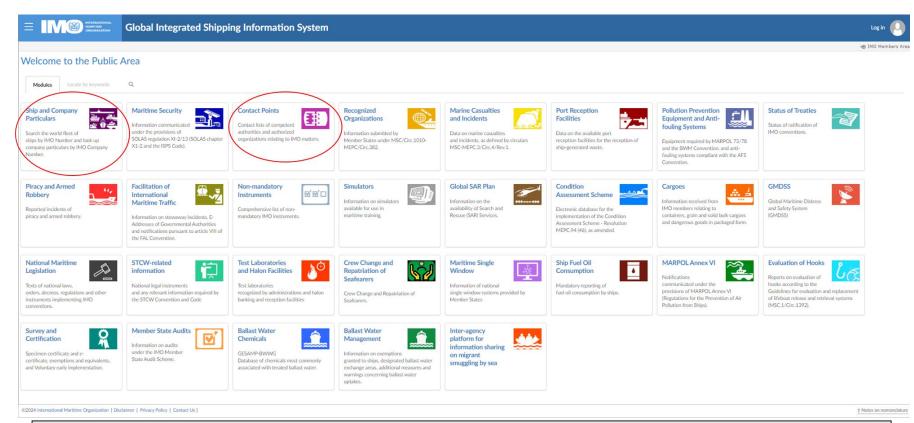

s procedural steps, the Panama Maritime Auythority will issue Statutory Navigation Patente and Statutory Radio License valid for five (5) years.

#### **Documents Required for Provisional Registration**

- Copy of a Power of attorney duly authenticated by a Notary Public and legalized (draft will be provided by our office upon your request)
  - Completed application for registration ( data in respect of technical description of the vessel)
- Payment of governmental fees; enrollment and first year annual taxes.
- Document of title (Builder's certificate, Bill of Sale, Certificate issued by the court in case of legal auctions)\*

#### **Technical certificates:**

Valid copy of the current Safety Management Certificate (SMC).



### **Finding National Contact Points for IMO related issues**



IMO's GISIS Contact Points module helpful for providing investigator's leads to reach out to for more information about a vessel's flag state registration; Ship and Company Particulars provides some ownership information

#### https://gisis.imo.org/Public/



## **Fishing Permit Example: United States**

|                                                                |                                                                                                                                                                                                                                                            |                                                                                               |                                                                     |