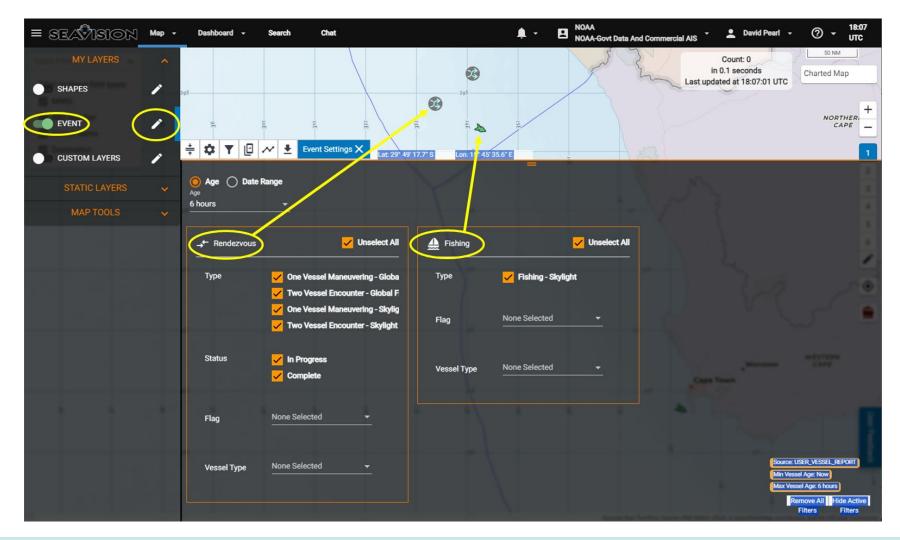

: Esr   | i, TomTom, Ga | armin, FAO, NO/ | VA, USGS, © O        | IpenStreetMap   | contributors,        | Show Active            |                 |

MDA Tool Example: SeaVision (USG)

More dots does not alway equal better MDA

Last 6 hours

Common MDA Data Layers:

- AIS (Anti-collision)
- SAR (Space Radar)
- Shore Radar
- EO (Space Photos)
- VIIRS (Night lights)
- RF (Radio Frequency)
- Sightings (human eyeball)



#### Automatic Identification System (AIS) Primary Function = Collision Avoidance No International Mandate for Fishing Vessels to Carry/Transmit



### **Global Fishing Watch**

## Skylight

# Both great free sources of AIS and associated analytics (plus other MDA data layers)



## Fishing and Rendezvous Events from Global Fishing Watch and Seavison Available in SeaVision





## **AIS Data Issues**





## Imagery from Satellites: SAR, EO, VIIRS





## **Electro Optical & VIIRS Examples**

| uick Filt<br>2 <b>B_MSIL</b> |                                 | Map - Dashbo                                                                                                                                                          |       | Search Chat                                                                                                                                                                                             |      | UNP02D          | • P NOAA<br>NOAA-Go<br>NB_NRT.A2024095.13 | vt Data And Commercial                                                                                                                                        | ir