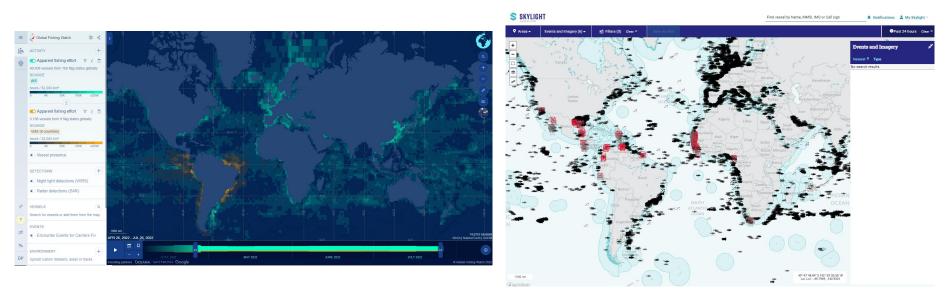

| T (   |                      | ± 88             | 18             | Scotia<br>Sea   | 1                      | Lat: 30     | 5° 48' 33.4° N         | N Lon                     | : 109" 20' 09         | 9.4° W             | Sources: Esr   | i, TomTom, Ga | armin, FAO, NO/ | VA, USGS, © O        | IpenStreetMap   | contributors,        | Show Active            |                 |

MDA Tool Example: SeaVision (USG)

More dots does not alway equal better MDA

Last 6 hours

Common MDA Data Layers:

- AIS (Anti-collision)
- SAR (Space Radar)
- Shore Radar
- EO (Space Photos)
- VIIRS (Night lights)
- RF (Radio Frequency)
- Sightings (human eyeball)



#### Automatic Identification System (AIS) Primary Function = Collision Avoidance No International Mandate for Fishing Vessels to Carry/Transmit



### **Global Fishing Watch**

## Skylight

# Both great free sources of AIS and associated analytics (plus other MDA data layers)



## Fishing and Rendezvous Events from Global Fishing Watch and Seavison Available in SeaVision





## **AIS Data Issues**





## Imagery from Satellites: SAR, EO, VIIRS





## **Electro Optical & VIIRS Examples**

| uick Filt<br>2 <b>B_MSIL</b> |                                 | Map - Dashbo                                                                                                                                                          |       | Search Chat                                                                                                                                                                                             |