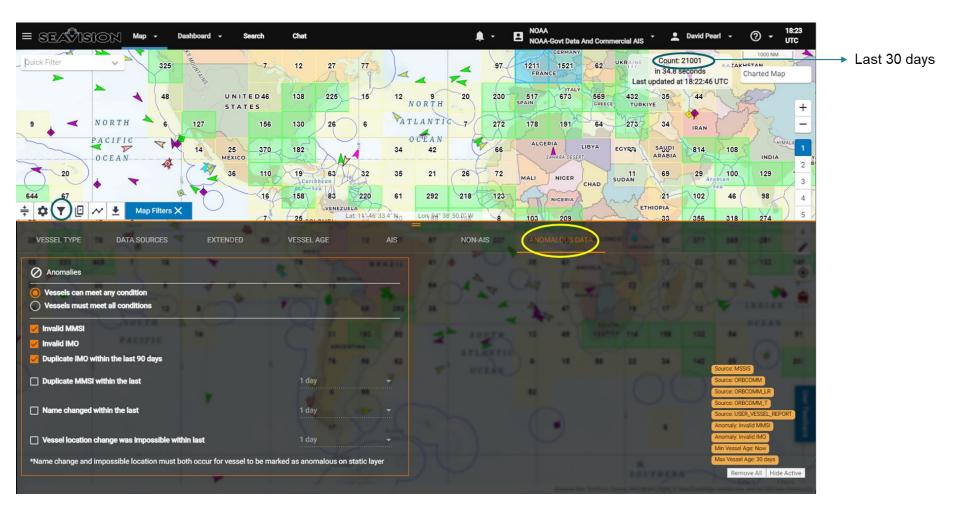

min, FAO, NO/ | VA, USGS, © O        | IpenStreetMap   | contributors,        | Show Active            |                 |

MDA Tool Example: SeaVision (USG)

More dots does not alway equal better MDA

Last 6 hours

Common MDA Data Layers:

- AIS (Anti-collision)
- SAR (Space Radar)
- Shore Radar
- EO (Space Photos)
- VIIRS (Night lights)
- RF (Radio Frequency)
- Sightings (human eyeball)



#### Automatic Identification System (AIS) Primary Function = Collision Avoidance No International Mandate for Fishing Vessels to Carry/Transmit



### **Global Fishing Watch**

## Skylight

# Both great free sources of AIS and associated analytics (plus other MDA data layers)



## Fishing and Rendezvous Events from Global Fishing Watch and Seavison Available in SeaVision





## **AIS Data Issues**





## Imagery from Satellites: SAR, EO, VIIRS





## **Electro Optical & VIIRS Examples**

| uick Filt<br>2 <b>B_MSIL</b> |                                 | Map - Dashbo                                                                                                                                                          |       | Search Chat                                                                                                                                                                                             |      | UNP02D          | • P NOAA<br>NOAA-Go<br>NB_NRT.A2024095.13 | vt Data And Commercial                                                                                                                                        | ir           | David Pearl     Co