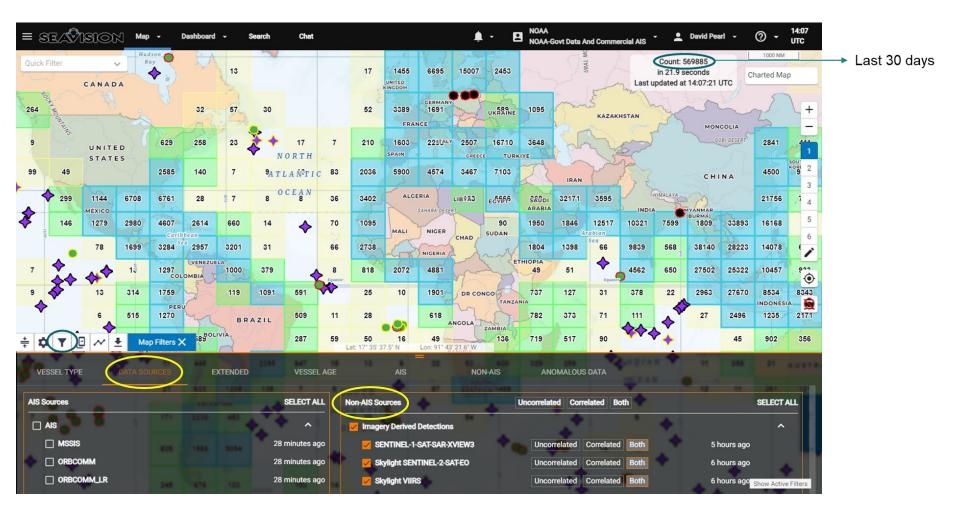

tMap   | contributors,        | Show Active            |                 |

MDA Tool Example: SeaVision (USG)

More dots does not alway equal better MDA

Last 6 hours

Common MDA Data Layers:

- AIS (Anti-collision)
- SAR (Space Radar)
- Shore Radar
- EO (Space Photos)
- VIIRS (Night lights)
- RF (Radio Frequency)
- Sightings (human eyeball)



#### Automatic Identification System (AIS) Primary Function = Collision Avoidance No International Mandate for Fishing Vessels to Carry/Transmit



### **Global Fishing Watch**

## Skylight

# Both great free sources of AIS and associated analytics (plus other MDA data layers)



## Fishing and Rendezvous Events from Global Fishing Watch and Seavison Available in SeaVision





## **AIS Data Issues**





## Imagery from Satellites: SAR, EO, VIIRS





## **Electro Optical & VIIRS Examples**

| uick Filt<br>2 <b>B_MSIL</b> |                                 | Map - Dashbo                                                                                                                                                          |       | Search Chat                                                                                                                                                                                             |      | UNP02D          | • P NOAA<br>NOAA-Go<br>NB_NRT.A2024095.13 | vt Data And Commercial                                                                                                                                        | ir           | David Pearl     Count: 1564     0.2 seconds     ated at 18:40:19 U