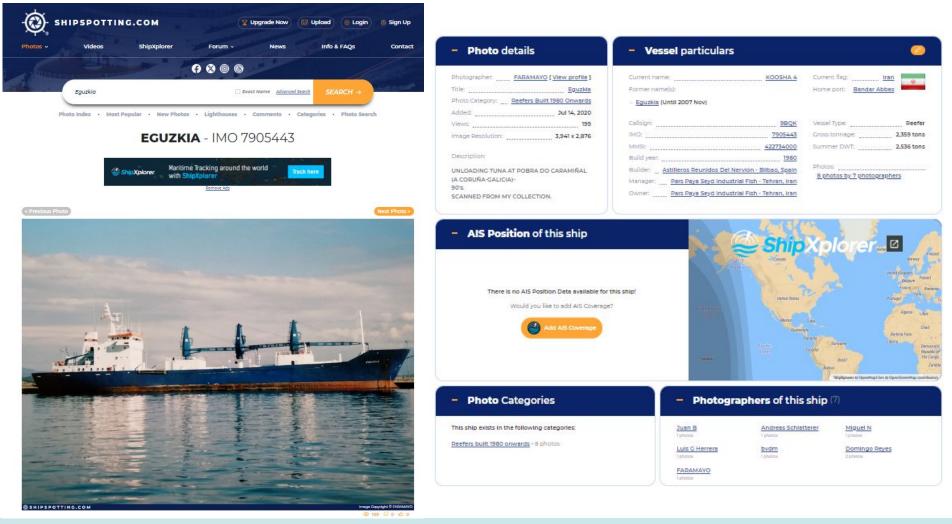

#### https://www.lloydslistintelligence.com/

#### Lloyd's List Intelligence Ownership Definitions :

1) Beneficial Owner: deemed to be the ultimate owning entity or representative thereof (either individual, company, group or organization). The Beneficial Owner may be the vessel's management company or the trading name of a group, both of which are generally perceived to represent the ultimate owners of the vessel.

2) Commercial Operator: either a subsidiary or division of the Beneficial Owner or the same as the Beneficial Owner. This is the in-house entity responsible for the commercial decisions concerning the employment of a ship, and how and where the ship is employed. The Commercial Operator is the direct beneficiary of the revenues from operating the ship, and may also be the entity that is responsible for purchasing bunkers and port services. A company heading a group of Registered Owners is regarded as the Commercial Operator of those ships.

3) Registered Owner: the company or individual whom the ship's legal title of ownership has been registered. This is where "open registry", "paper", or "name-plate" companies are often involved, with ships being registered in a country whose tax on the profits of trading ships is low/absent or whose requirements concerning manning or maintenance might be more relaxed.

4) Technical Manager: the company responsible for the maintenance of the ship and the machinery, repairs, stores and spares, and - in many instances - crew. The Technical Manager can either be an in-house subsidiary or division of the Beneficial Owner, or a third party entity. It is often the case that the DOC Company is also the Technical Manager.

5) Third Party Operator: the company which undertakes control, management, operation or agency of a period chartered ship. The Third Party Operator includes period charters, pool operators, bareboat charters, and third party commercial managers. They have no known corporate relationship with the Beneficial Owner. Sometimes, however, pool companies are partly owned and/or managed by the beneficial owner of one or more vessels in their pool.

6) Nominal Owner: these are the finance organizations or mortgagees behind the purchase of a vessel such as banks or trust companies.